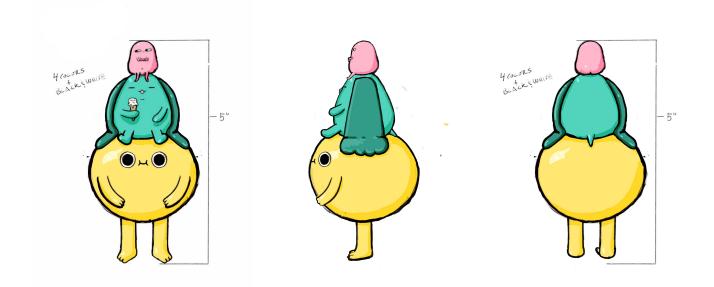

#### FIGURE MANUFACTURING PROCESS >

#### FIGURE MANUFACTURING PROCESS OUTLINE >











#### 1)PROTOTYPING PHASE

- Design (7-14 days)
- Digital Model (7-14 days)
- Prototype (5-10 days)
- Paint Sample (optional)

#### 2)SET-UP PHASE

- Wax (7 days)
- Molds (15-20 days)
- Production Sample with Paint (10-15 days)

#### 3)PRODUCTION (45 days)

#### 4)PACKAGING: (Happens in Conjunction with Manufacturing)

- Template (Created after prototype is approved)
- Design
- Sample

**5)SHIPPING** (45 days - Can be expedited with FedEx Overnight)

# CASE STUDY >

#### 'THE DESSERT ORACLE' BY ERIC ALTHIN - AKA SAD SALESMAN



# PROTOTYPING // DESIGN >



DESIGN 'DESSERT ORACLE'

### PROTOTYPING // DIGITAL MODEL >







DIGITAL MODEL 'DESSERT ORACLE'

## PROTOTYPING // PROTOTYPE >







PROTOTYPE 'DESSERT ORACLE'

### PROTOTYPING // PAINT SAMPLE >



PAINT SAMPLE (OPTIONAL)

'DESSERT ORACLE'

# SET-UP// WAX >





WAX FIGURE 'DESSERT ORACLE'

# SET-UP // MOLDS >



MOLDS 'DESSERT ORACLE'

### SET-UP // PRODUCTION PAINT >









PRODUCTION SAMPLE WITH PAINT 'DESSERT ORACLE'

### PACKAGING // TEMPLATE & DESIGN >







PACKAGING TEMPLATE & DESIGN 'DESSERT ORACLE'

## PACKAGING // FACTORY SAMPLE >









PACKAGING SAMPLE 'DESSERT ORACLE'

### PRODUCTION // FINAL STEPS >







SHIPPING >



IN THE CLIENT'S HANDS!

FINAL PHASE OF PRODUCTION 'DESSERT ORACLE'

# CONTACT US >

GENERAL INQUIRIES: INFO @ PRETTYINPLASTIC.COM

323.306.3085