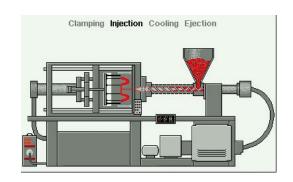

#### FIGURE MANUFACTURING PROCESS >

#### FIGURE MANUFACTURING PROCESS OUTLINE >

#### 3)PRODUCTION (45 days)