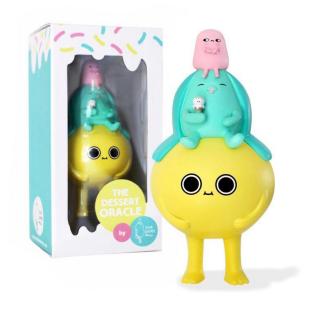

#### FIGURE MANUFACTURING PROCESS >

#### FIGURE MANUFACTURING PROCESS OUTLINE >











#### 1)PROTOTYPING PHASE

- Design (7-14 days)
- Digital Model (7-14 days)
- Prototype (5-10 days)
- Paint Sample (optional)

#### 2)SET-UP PHASE

- Wax (7 days)
- Molds (15-20 days)
- Production Sample with Paint (10-15 days)

#### 3)PRODUCTION (45 days)

#### 4)PACKAGING: (Happens in Conjunction with Manufacturing)

- Template (Created after prototype is approved)
- Design
- Sample

**5)SHIPPING** (45 days - Can be expedited with FedEx Overnight)

# CASE STUDY >

#### 'THE DESSERT ORACLE' BY ERIC ALTHIN - AKA SAD SALESMAN



# PROTOTYPING // DESIGN >



DESIGN 'DESSERT ORACLE'

### PROTOTYPING // DIGITAL MODEL >







DIGITAL MODEL 'DESSERT ORACLE'

## PROTOTYPING // PROTOTYPE >







PROTOTYPE 'DESSERT ORACLE'

### PROTOTYPING // PAINT SAMPLE >



PAINT SAMPLE (OPTIONAL)

'DESSERT ORACLE'

# SET-UP// WAX >





WAX FIGURE 'DESSERT ORACLE'

# SET-UP // MOLDS >



MOLDS 'DESSERT ORACLE'

### SET-UP // PRODUCTION PAINT >









PRODUCTION SAMPLE WITH PAINT 'DESSERT ORACLE'

### PACKAGING // TEMPLATE & DESIGN >







PACKAGING TEMPLATE & DESIGN 'DESSERT ORACLE'

## PACKAGING // FACTORY SAMPLE >









PACKAGING SAMPLE 'DESSERT ORACLE'

### PRODUCTION // FINAL STEPS >







SHIPPING >



IN THE CLIENT'S HANDS!

FINAL PHASE OF PRODUCTION 'DESSERT ORACLE'

# CONTACT US >

GENERAL INQUIRIES: INFO @ PRETTYIN