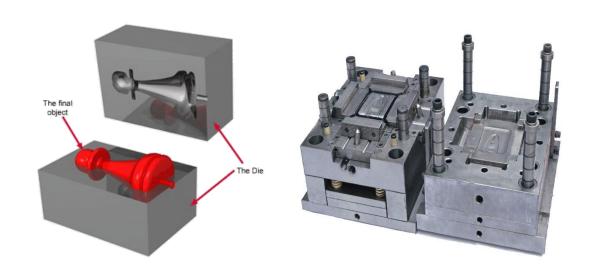

rototype (5-10 days)
- Paint Sample (optional)

#### 2)SET-UP PHASE

- Wax (7 days)
- Molds (15-20 days)
- Production Sample with Paint (10-15 days)

#### 3)PRODUCTION (45 days)

#### 4)PACKAGING: (Happens in Conjunction with Manufacturing)

- Template (Created after prototype is approved)
- Design
- Sample

**5)SHIPPING** (45 days - Can be expedited with FedEx Overnight)

# CASE STUDY >

#### 'THE DESSERT ORACLE' BY ERIC ALTHIN - AKA SAD SALESMAN



# PROTOTYPING // DESIGN >



DESIGN 'DESSERT ORACLE'

### PROTOTYPING // DIGITAL MODEL >







DIGITAL MODEL 'DESSERT ORACLE'

## PROTOTYPING // PROTOTYPE >







PROTOTYPE 'DESSERT ORACLE'

### PROTOTYPING // PAINT SAMPLE >



PAINT SAMPLE (OPTIONAL)

'DESSERT ORACLE'

# SET-UP// WAX >





WAX FIGURE 'DESSERT ORACLE'

# SET-UP // MOLDS >



MOLDS 'DESSERT ORACLE'

### SET-UP // PRODUCTION PAINT >









PRODUCTION SAMPLE WITH PAINT 'DESSERT ORACLE'

### PACKAGING // TEMPLATE & DESIGN >







PACKAGING TEMPLATE & DESIGN 'DESSERT ORACLE'

## PACKAGING // FACTORY SAMPLE >









PACKAGING SAMPLE 'DESSERT ORACLE'

### PRODUCTION // FINAL STEPS >







SHIPPING >



IN THE CLIENT'S HANDS!

FINAL PHASE OF PRODUCTION 'DESSERT ORACLE'

# CONTACT US >

GENERAL INQUIRIES: INFO @ PRETTYINPLASTIC.COM

323.306.3085